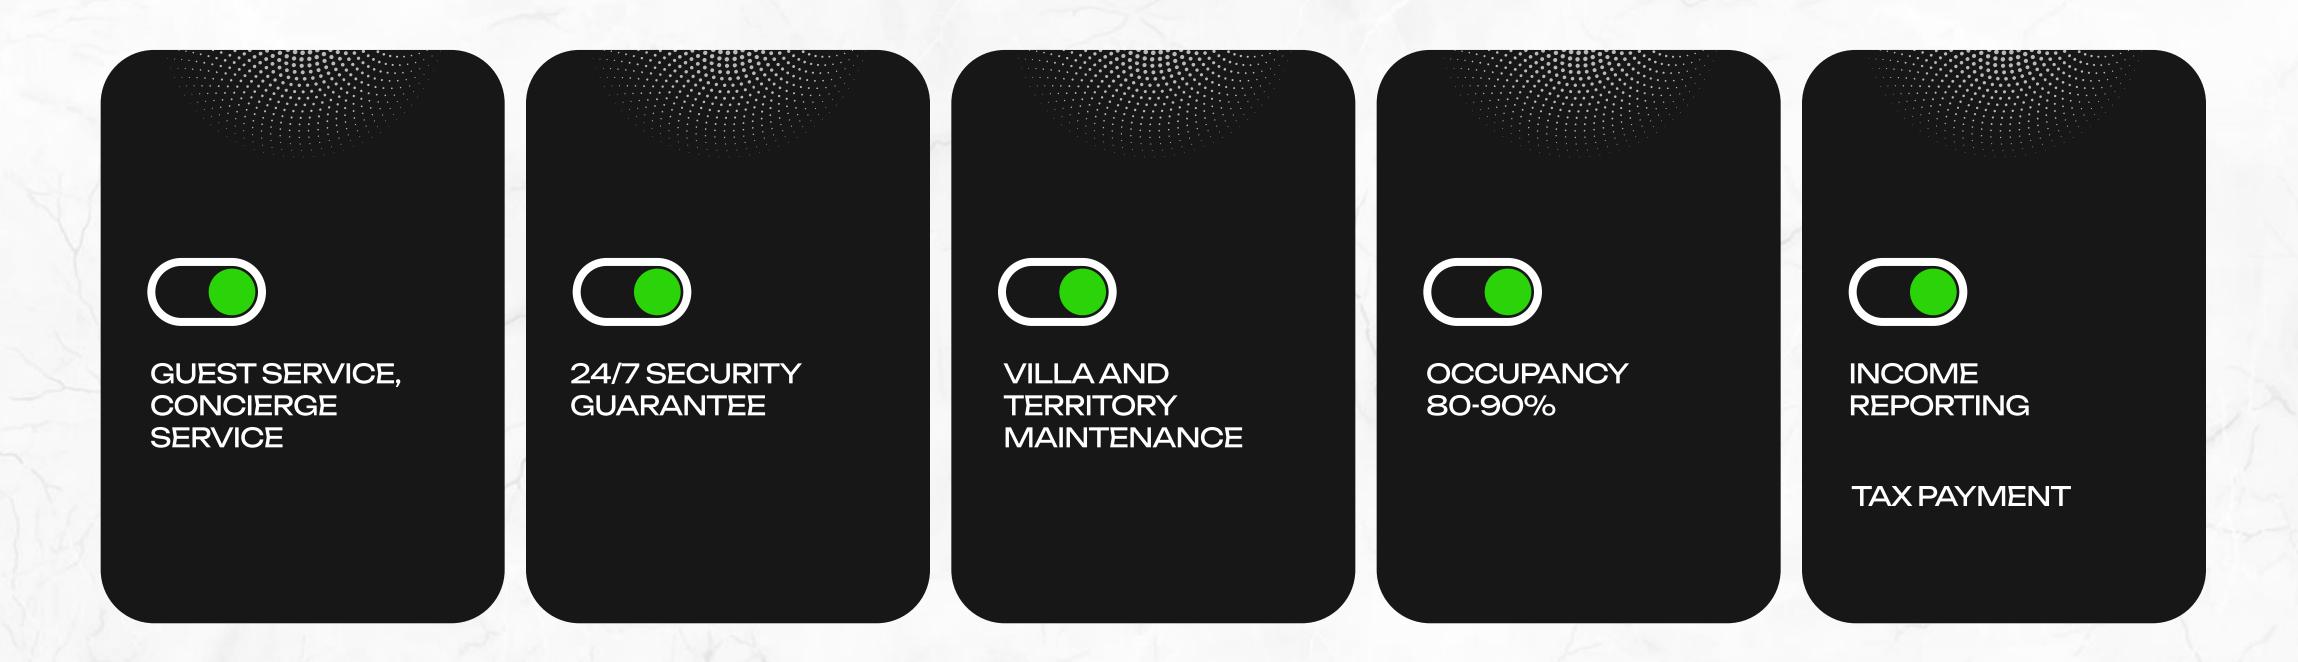

# OUR MANAGEMENT COMPANY WILL PROVIDE YOU:

12-18% ROI\*
STABLE ANNUALINCOME

\* 10% OF INCOME - PAYMENT FOR MANAGEMENT SERVICES

HIGH RENTAL YIELDS. WE **GUARANTEE 10% OF ANNUAL** RENTAL YIELD

MANY YEARS OF EXPERIENCE IN CONSTRUCTION HELP US TO COMPLETE ALL THE PROJECTS ON TIME AND WITH PROVEN QUALITY.

WE TAKE CARE OF ALL PROPERTY MANAGEMENT ISSUES.